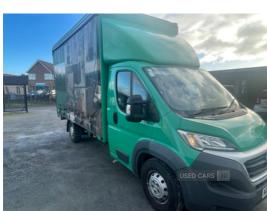

# Fiat Ducato 2.3 Multijet Dropside 130 Comfortmatic | Oct 2016

£8,500 + VAT

Colour: Green

**Engine Size:** 2287

Tax Band:

Light goods vehicle (£345 p/a)

**Body Style:** Dropside Lorry

Reg: NX66TGV

2016 curtain side low miles - great driving van just serviced - new tyres all round rare van ver clean and tidy ready to go